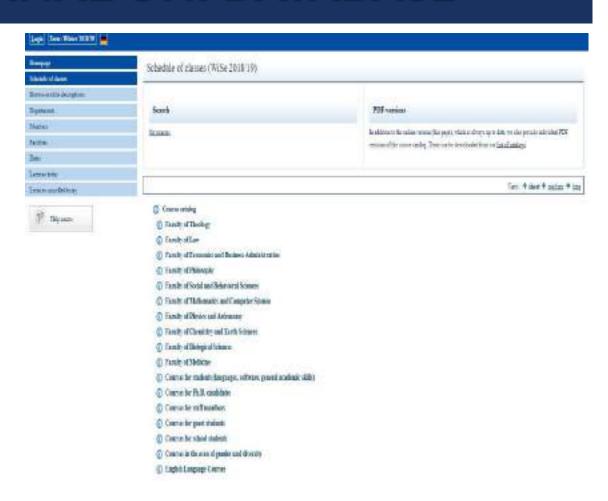

#### "FRIEDOLIN" - INTERNAL UNI DATABASE

### Using this database you have unique opportunities, such as:

- I. Personal account/email student address;
- 2. Account for Uni Wi-Fi;
- 3. Search and register for modules/courses;
- 4. Register for exams;
- 5. Schedule of subjects/exams
- 6. Grades of exams